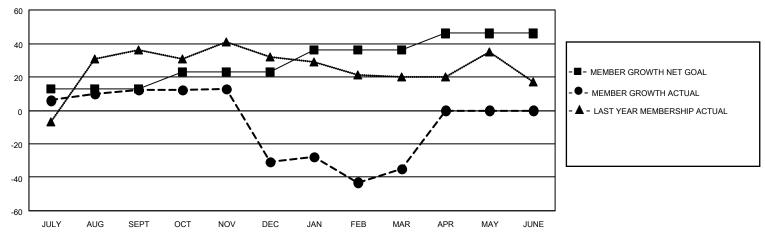

## GOALS AND ACTUAL MEMBERS CUMULATIVE

| DROPPED CLUBS: 1 |     | 30 CLUBS OF 49 ADDED 1 OR<br>MORE NEW MEMBERS | GENDER DISTRIBUTION                |              |  |
|------------------|-----|-----------------------------------------------|------------------------------------|--------------|--|
|                  |     | MORE NEW MEMBERS                              | MALE 884 (67.90%)                  |              |  |
|                  |     |                                               | FEMALE                             | 418 (32.10%) |  |
| DROPPED MEMBERS  |     |                                               | NON BINARY                         | 0 (0.00%)    |  |
|                  |     |                                               | PREFER NOT TO ANSWER               | 0 (0.00%)    |  |
| DECEASED         | 28  |                                               |                                    |              |  |
| CLUB CANCELLED   | 0   | CLICK HERE FOR CUMULATIVE                     | TOTAL FAMILY UNIT MEMBERS 197      |              |  |
| OTHER            | 109 | MEMBERSHIP DATA                               |                                    |              |  |
| TOTAL            | 137 |                                               | FAMILY MEMBERS PAYING HALF DUES 99 |              |  |
|                  |     |                                               |                                    |              |  |